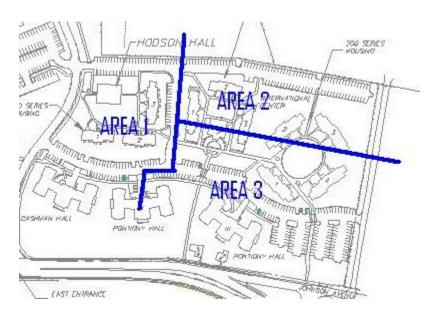

## IMPORTANT INSTRUCTIONS FOR ZONE A REQUESTS

Please indicate your preference for an area assignment within Zone A. CIRCLE your FIRST choice and place an X through your LAST choice on the form. Area assignments will be made by seniority (Seniors first).