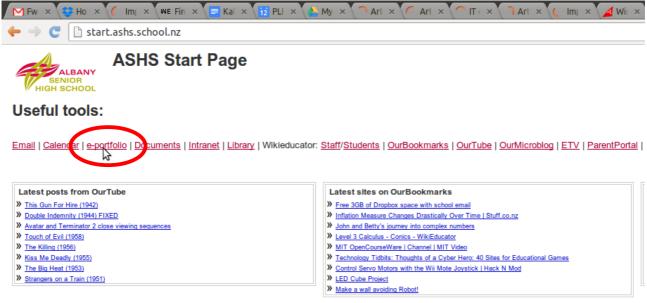

1) Log into e-portfolio from ashs.start.school.nz

*Remember, if this is your first time logging in, you'll need to go to INTRANET first and then follow the e-portfolio link from there.* 

Sign in | Report Abuse | Print Page | Powered By Google Sites